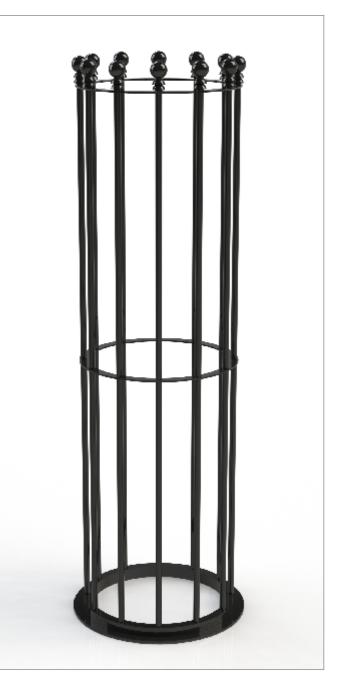

## Tree Guards ASF 801 - Bolt Fix Base

Materials Standard Finish Optional Finish Fixing Options

**Other Options** 

## Mild Steel

Acid etched, zinc rich primed and polyester powder coated in any RAL/BS colour

Galvanised to BS EN 1461:2009. Also available in polished stainless steel

If used with ASF Supporting Frames & Tree Grilles, the base of tree guard bolts directly to the inner of the Supporting Frame. If not used with ASF Supporting Frame & Tree Grilles, the Tree Guards come with 400mm length ground fixing legs

Standard Height - 1800mm Other heights on request Standard Diameter - 420mm Outside Diameter. Other Diameters available on request