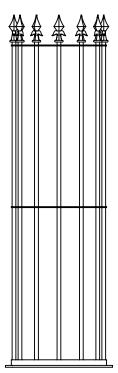

## Tree Guards ASF 801 - Bolt Fix Base

Materials Standard Finish Optional Finish Fixing Options

**Other Options** 

## Mild Steel

Acid etched, zinc rich primed and polyester powder coated in any RAL/BS colour

Galvanised to BS EN 1461:2009. Also available in polished stainless steel

If used with ASF Supporting Frames & Tree Grilles, the base of tree guard bolts directly to the inner of the Supporting Frame. If not used with ASF Supporting Frame & Tree Grilles, the Tree Guards come with 400mm length ground fixing legs

Standard Height - 1800mm Other heights on request Standard Diameter - 420mm Outside Diameter. Other Diameters available on request